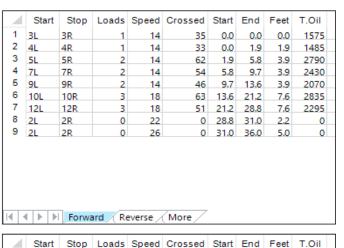

Buff

2L

8L

11L

2

3

4

5 6L

6 4L

7 2L

2R

11R

8R

6R

4R

2R

0

0

30

26

22

14

14

10

10

| 1575     | Conditioner:   |
|----------|----------------|
| 1485     | Current        |
| 2790     | 0 0            |
| 2430     |                |
| 2070     | TransferType:  |
| 2835     | Transfer Brush |
| 2295     |                |
| 0        |                |
| 0        |                |
|          | Forward        |
|          | Reverse        |
|          |                |
| Oil<br>0 | Combined       |
| 855      |                |
|          |                |