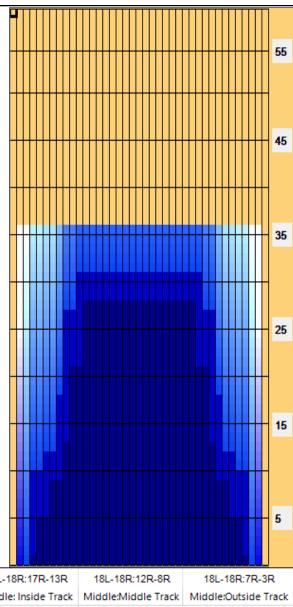

-5.9

-1.9

-1.4

3375

1305

1485

| Item                   | 3L-7L:18L-18R        | 8L-12L:18L-18R      | 13L-17L:18L-18R     | 18L-18R:17R-13R 18L-18R:12R-8           | R 18L-18R:7R-3R          |
|------------------------|----------------------|---------------------|---------------------|-----------------------------------------|--------------------------|
| Description            | Outside Track:Middle | Middle Track:Middle | Inside Track:Middle | Mlddle: Inside Track   Middle:Middle Tr | ack Middle:Outside Track |
| Track Zone Ratio 5     |                      | 1.29                | 1                   | 1 1.29                                  | 5                        |
| Forward <sub>2</sub> ( | Oil 4 Reverse Oil 9  | 10 11 12 13 14 15 1 | 6 17 18 19 20 19 18 | 3 17 16 15 14 13 12 11 10 9 8 7 6       | 5 4 3 2 1 0              |
| 1500                   |                      |                     |                     |                                         |                          |
|                        |                      |                     |                     |                                         |                          |