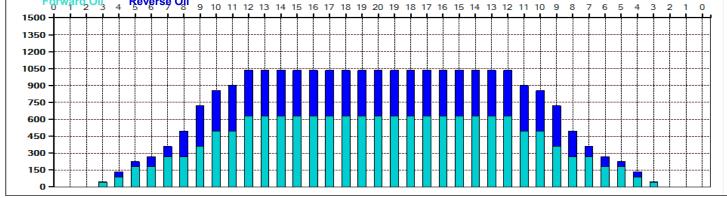

-5.9

-1.9

-1.4

3375

1305

1485

| Item                   | 3L-7L:18L-18R        | 8L-12L:18L-18R      | 13L-17L:18L-18R     | 18L-18R:17R-13R 18L-18R:12R-8           | R 18L-18R:7R-3R          |
|------------------------|----------------------|---------------------|---------------------|-----------------------------------------|--------------------------|
| Description            | Outside Track:Middle | Middle Track:Middle | Inside Track:Middle | Mlddle: Inside Track   Middle:Middle Tr | ack Middle:Outside Track |
| Track Zone Ratio 5     |                      | 1.29                | 1                   | 1 1.29                                  | 5                        |
| Forward <sub>2</sub> ( | Oil 4 Reverse Oil 9  | 10 11 12 13 14 15 1 | 6 17 18 19 20 19 18 | 3 17 16 15 14 13 12 11 10 9 8 7 6       | 5 4 3 2 1 0              |
| 1500                   |                      |                     |                     |                                         |                          |
|                        |                      |                     |                     |                                         |                          |